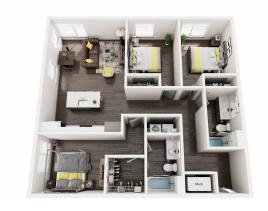

## Community

- Outdoor Amenity Deck
- **Building Cameras**
- Access Control

- Textile Lab
- On Site Management Office

1D | 1 Bedroom | 1 Bath 730 sqft

2E 2 Bedroom | 2 Bath 1228 sqft

3 Bedroom | 2 Bath 1395 sqft