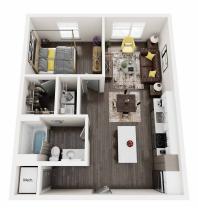

## Community

- Outdoor Amenity Deck
- **Building Cameras**
- Access Control

- Textile Lab
- On Site Management Office

1D | 1 Bedroom | 1 Bath 730 sqft

2E 2 Bedroom | 2 Bath 1228 sqft

3 Bedroom | 2 Bath 1395 sqft

## Explore Our Featured Floor Plans!

Scan to explore more of our floorplans