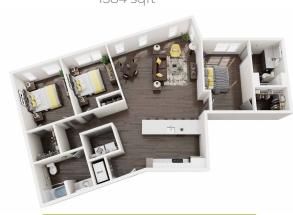

**GARAGE PARKING** 



**DOWNTOWN VIEWS** 



**MODERN APPLIANCES** 





Welcome to Connect Highstar, Houston's newest urban community development that perfectly blends modern living with vibrant city energy.



## **Apartments**

- White Quartz Countertops

- Satin Nickel Bath Accessories
- Stainless Steel Single

- Electric Glass Top Ranges Stainless Steel Refrigerator Stainless Steel Dishwasher

- Wire Rack Closet Shelving

## Community

- Outdoor Amenity Deck
- **Building Cameras**
- Access Control

- Textile Lab
- On Site Management Office





1D | 1 Bedroom | 1 Bath 730 sqft



2E 2 Bedroom | 2 Bath 1228 sqft



3 Bedroom | 2 Bath 1395 sqft



3B 3 Bedroom | 2 Bath 1584 sqft



## Explore Our Featured Floor Plans!



Scan to explore more of our floorplans