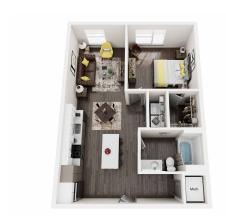

## Community

- Outdoor Amenity Deck
- **Building Cameras**
- Access Control

- Textile Lab
- On Site Management Office

1D | 1 Bedroom | 1 Bath 730 sqft

2E 2 Bedroom | 2 Bath 1228 sqft

3 Bedroom | 2 Bath 1395 sqft

## Explore Our Featured Floor Plans!

Scan to explore more of our floorplans