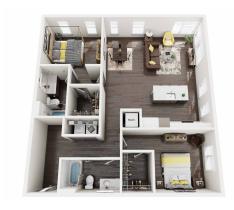

## Community

- Outdoor Amenity Deck
- **Building Cameras**
- Access Control

- Textile Lab
- On Site Management Office

1D | 1 Bedroom | 1 Bath 730 sqft

2E 2 Bedroom | 2 Bath 1228 sqft

3 Bedroom | 2 Bath 1395 sqft

3B 3 Bedroom | 2 Bath 1584 sqft

## Explore Our Featured Floor Plans!

Scan to explore more of our floorplans